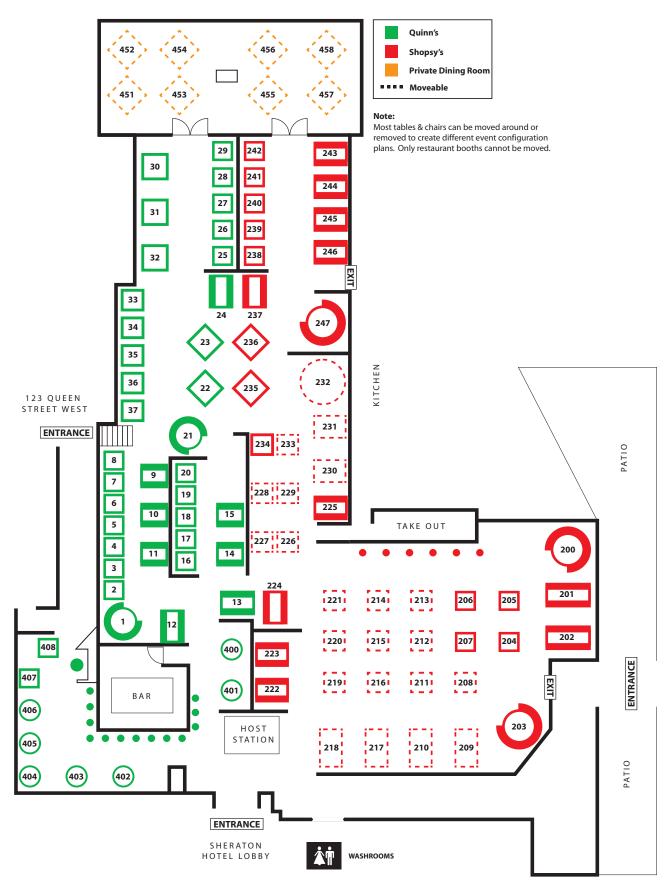

Venue Capacity Information:

Sit Down Dinner: 135 guests

Venue size: 2,000 square feet

Reception style: 250 guests

Groups of: 20-360 guests

Exclusive Venue Booking: 360 guests

Please contact our sales and events team for further information and reservation enquiries: