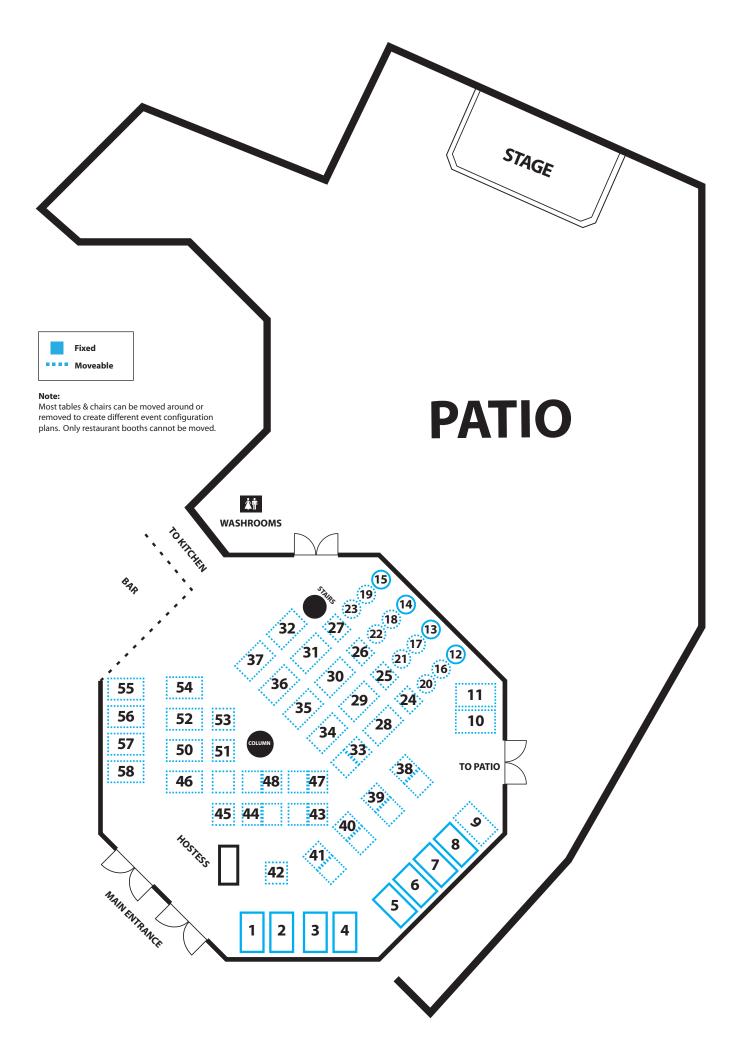

Venue Capacity Restaurant Venue Size:

4,000 Square Feet Cocktail Reception: 250 Guests Sit Down Dinner: 180 Guests

### Main Patio Size:

5,000 Square Feet Cocktail Reception: 960 Guests Sit Down Dinner: 400 Guests Wedding Ceremonies: 400 Guests

> **Upper Patios** (Covered & Uncovered Space)

Upper Balcony's Patio Size: 2,000 Square Feet Cocktail Reception: 200 Guests Sit Down Dinner: 125 Guests Wedding Ceremonies: 125 Guests

Picnic Sites: Capacity for Picnic Event Sites range from 50 - 5,000 Guests